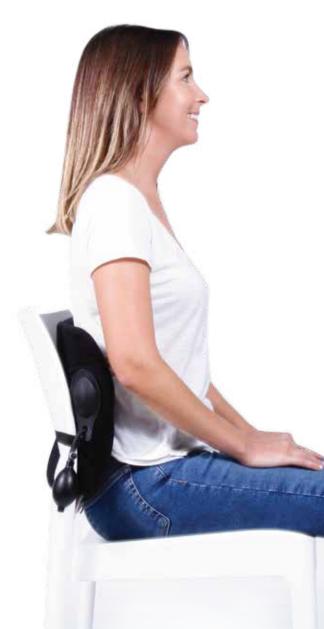

## Koala Komfort Support

Adjustable chair cushion that helps support your mid & lower back

THERAPEUTIC SUPPORTS AUSTRALIA

## Superior spinal support

Designed to help alleviate back pain & improve posture.

## / Ideal for car, office & home

Portable & lightweight, can be used on any chair anywhere.

100% AUSTRALIAN MADE FOAM

PROMOTES BETTER POSTURE RECOMMENDED BY AUSTRALIAN HEALTH PROFESSIONALS

WWW.THERAMED.COM.AU