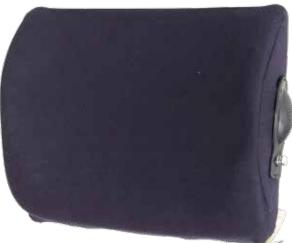

## Koala Komfort Support

Adjustable chair cushion that helps support your mid & lower back

THERAPEUTIC SUPPORTS AUSTRALIA

## 🖊 Adjustable

A unique internal rubber bladder allows you to adjust and customize to your curvature and comfort needs.